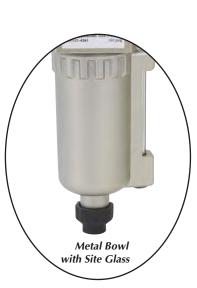

easy viewing

Pressure Gauge allows for

Die Cast Aluminum Body

25 micron filters standard, 5 micron optional Easy-to-view sight glass standard on all metal bowls

Filters prevent moisture and solid particulates from getting into compressed air lines Flow rates from 3 scfm to 280 scfm

Manual, Semi-Automatic or Automatic Drain

Regulator ensures a constant downstream air line pressure

Clippard MMR-2P

Lubricators increase component life by dispensing oil into the airline supply

Polycarbonate bowls are standard on all filters and lubricators. Bowl shields are standard on MMF/MML 4A and 5B. An optional metal bowl is available for filters and lubricators.